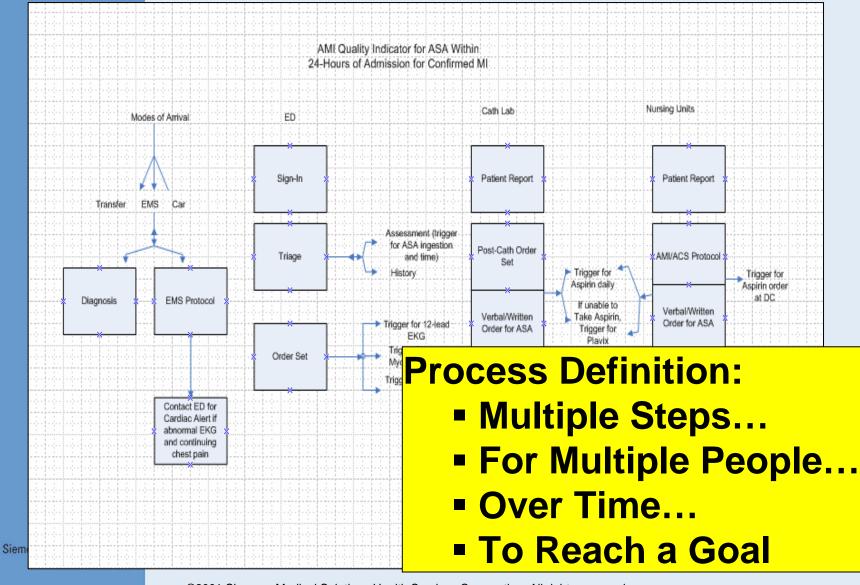

# **Example Process: AMI**

©2001 Siemens Medical Solutions Health Services Corporation. All rights reserved

What is a Workflow Management System?

- Workflow Management System
- Business Process Management System
- Healthcare Process Management System
- Workflow Engine