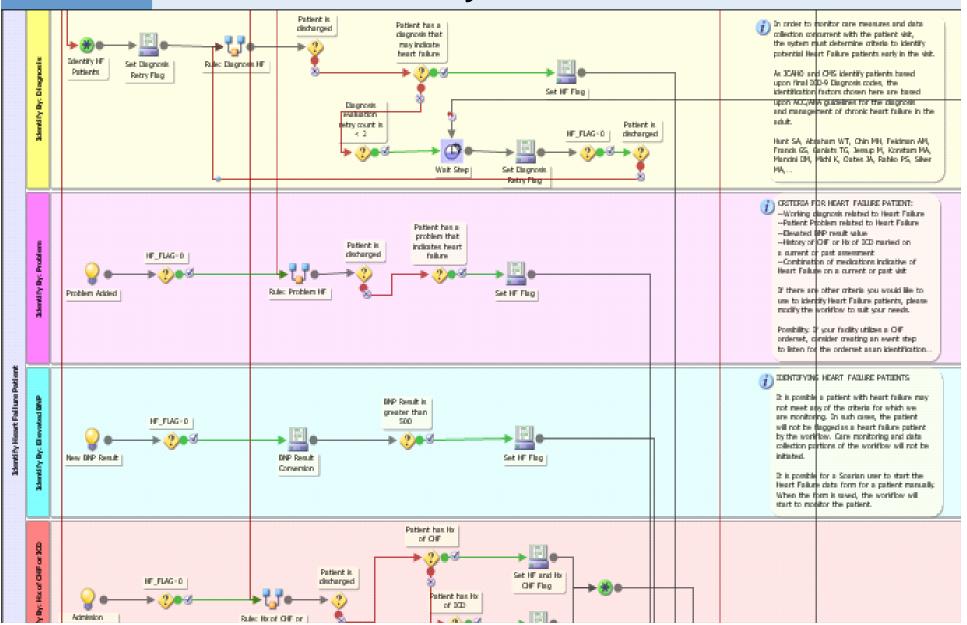

## **Heart Failure Identify Patient**

| 🔮 SIEMENS Soarian™ - Sie | emens Shared Services                                                                                                               |                                                                                                                         |                                                                                 |                       | _ 8 ×                |
|--------------------------|-------------------------------------------------------------------------------------------------------------------------------------|-------------------------------------------------------------------------------------------------------------------------|---------------------------------------------------------------------------------|-----------------------|----------------------|
| File Edit View Favor     | rites Tools Help                                                                                                                    |                                                                                                                         |                                                                                 |                       |                      |
| Address 🙆 http://mlvv2b9 | a/prd1_p/dsk/dkLogon.pba                                                                                                            |                                                                                                                         |                                                                                 |                       | 🔽 🄁 Go 🛛 Links 🌺     |
| ] 🔇 Back 👻 🕥 👻 🙎         | 👔 🏠 🔎 Search 🛛 📩 Favorites 🚽                                                                                                        | 🛛 🔁 😓 😓 🔁 🕄                                                                                                             | 2                                                                               |                       |                      |
| SIEMENS<br>Shawi         | na X Burke, MD <u>ICU</u>                                                                                                           |                                                                                                                         |                                                                                 | 1                     | 🦯 🔍 🗄 📍 🛴            |
|                          | Visit Type IP DOB: 07/05/19<br>PT# MR# 111111111<br>24/2006 15:10 LOS: 28 Acc<br>ovisicians / Nurses Adv Dir<br>Quality Measure HF_ | MPI# TCCH ICU OIICU<br>: Type: Pub:<br>Cond: Allergies: Not Assess                                                      | Patient                                                                         |                       | arting Orders Visit  |
|                          | Usage                                                                                                                               |                                                                                                                         | ntered by Shawna X Burke, MD                                                    | )                     | Scheduled N/A        |
|                          | PRIVILEGED AND CONFID                                                                                                               | ENTIAL Peer Review Qual                                                                                                 | ity Monitoring Information                                                      |                       |                      |
|                          |                                                                                                                                     | HEART FAILURE                                                                                                           |                                                                                 |                       |                      |
| Allergy                  | National Ho                                                                                                                         | spital Quality Measures Data                                                                                            | Collection                                                                      |                       |                      |
| Interventions            | Comfort Measures Only                                                                                                               | Excludes patient fr                                                                                                     | om Heart Failure Quality Measures.                                              |                       |                      |
| Med / IVs                | ls this a Heart Failure ⊙ Ye<br>Patient? O No                                                                                       |                                                                                                                         | ire care measure tracking will stop<br>s is not a JCAHO/CMS Quality<br>i field. |                       |                      |
| Med Admin<br>Check       | If No, Reason                                                                                                                       |                                                                                                                         | <b>•</b>                                                                        |                       |                      |
| Notes                    | Fields in bold orange are required b the chart by a physician, nurse pra                                                            | y JCAHO/CMS National Hospital Quali<br>ctitioner or physician assistant.                                                | y Measures to be documented in                                                  |                       |                      |
| Manual Result            | Before Discharge                                                                                                                    |                                                                                                                         |                                                                                 |                       |                      |
| Assessments              | Smoking History Yes                                                                                                                 | Smoking Ces<br>Counseling C                                                                                             |                                                                                 |                       |                      |
| CDP                      |                                                                                                                                     | -                                                                                                                       | cessation counseling, select "Yes."                                             |                       | *                    |
| Clinical Letter          | Discharge Instructions A                                                                                                            | <ul> <li>Activity</li> <li>✓ Diet</li> <li>Follow-Up A</li> <li>✓ Meds</li> <li>Symptoms</li> <li>Weight Mor</li> </ul> | Worsening                                                                       |                       |                      |
|                          | Collected 09/21/2006 🧾 10                                                                                                           | ):49                                                                                                                    | Charted for                                                                     | Status <mark>I</mark> | n progress 💽 🗾       |
| ど Done                   |                                                                                                                                     |                                                                                                                         |                                                                                 |                       | S Local intranet     |
| ಶ Start 📴 🏠 🤌            | 😭 Psi 🛛 🛛 🙆 2 Microsof                                                                                                              | t 👻 🜍 TIBCO iProces [ 🗁 :                                                                                               | AMI Core Mea 🛛 💽 2 Microsoft                                                    | 🗸 🔹 🦉 SIEMENS Soa     | . 🛛 🕓 🎮 🛃 🤐 10:45 AM |