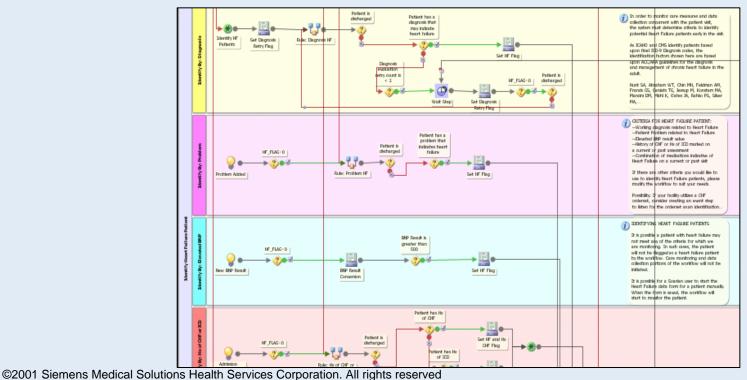

## **Heart Failure Identify Patient**

| 🔮 SIEMENS Soarian™ - Sie | emens Shared Services                                                                                                               |                                                                                                                         |                                                                                 |                       | _ 8 ×                |
|--------------------------|-------------------------------------------------------------------------------------------------------------------------------------|-------------------------------------------------------------------------------------------------------------------------|---------------------------------------------------------------------------------|-----------------------|----------------------|
| File Edit View Favor     | rites Tools Help                                                                                                                    |                                                                                                                         |                                                                                 |                       |                      |
| Address 🙆 http://mlvv2b9 | a/prd1_p/dsk/dkLogon.pba                                                                                                            |                                                                                                                         |                                                                                 |                       | 🔽 🄁 Go 🛛 Links 🌺     |
| ] 🔇 Back 👻 🕥 👻 🙎         | 👔 🏠 🔎 Search 🛛 📩 Favorites 🚽                                                                                                        | 🛛 🔁 😓 😓 🔁 🕄                                                                                                             | 2                                                                               |                       |                      |
| SIEMENS<br>Shawi         | na X Burke, MD <u>ICU</u>                                                                                                           |                                                                                                                         |                                                                                 | 1                     | 🦯 🔍 🗄 📍 🛴            |
|                          | Visit Type IP DOB: 07/05/19<br>PT# MR# 111111111<br>24/2006 15:10 LOS: 28 Acc<br>ovisicians / Nurses Adv Dir<br>Quality Measure HF_ | MPI# TCCH ICU OIICU<br>: Type: Pub:<br>Cond: Allergies: Not Assess                                                      | Patient                                                                         |                       | arting Orders Visit  |
|                          | Usage                                                                                                                               |                                                                                                                         | ntered by Shawna X Burke, MD                                                    | )                     | Scheduled N/A        |
|                          | PRIVILEGED AND CONFID                                                                                                               | ENTIAL Peer Review Qual                                                                                                 | ity Monitoring Information                                                      |                       |                      |
|                          |                                                                                                                                     | HEART FAILURE                                                                                                           |                                                                                 |                       |                      |
| Allergy                  | National Ho                                                                                                                         | spital Quality Measures Data                                                                                            | Collection                                                                      |                       |                      |
| Interventions            | Comfort Measures Only                                                                                                               | Excludes patient fr                                                                                                     | om Heart Failure Quality Measures.                                              |                       |                      |
| Med / IVs                | ls this a Heart Failure ⊙ Ye<br>Patient? O No                                                                                       |                                                                                                                         | ire care measure tracking will stop<br>s is not a JCAHO/CMS Quality<br>i field. |                       |                      |
| Med Admin<br>Check       | If No, Reason                                                                                                                       |                                                                                                                         | <b>•</b>                                                                        |                       |                      |
| Notes                    | Fields in bold orange are required b the chart by a physician, nurse pra                                                            | y JCAHO/CMS National Hospital Quali<br>ctitioner or physician assistant.                                                | y Measures to be documented in                                                  |                       |                      |
| Manual Result            | Before Discharge                                                                                                                    |                                                                                                                         |                                                                                 |                       |                      |
| Assessments              | Smoking History Yes                                                                                                                 | Smoking Ces<br>Counseling C                                                                                             |                                                                                 |                       |                      |
| CDP                      |                                                                                                                                     | -                                                                                                                       | cessation counseling, select "Yes."                                             |                       | *                    |
| Clinical Letter          | Discharge Instructions A                                                                                                            | <ul> <li>Activity</li> <li>✓ Diet</li> <li>Follow-Up A</li> <li>✓ Meds</li> <li>Symptoms</li> <li>Weight Mor</li> </ul> | Worsening                                                                       |                       |                      |
|                          | Collected 09/21/2006 🧾 10                                                                                                           | ):49                                                                                                                    | Charted for                                                                     | Status <mark>I</mark> | n progress 💽 🗾       |
| ど Done                   |                                                                                                                                     |                                                                                                                         |                                                                                 |                       | S Local intranet     |
| ಶ Start 📴 🏠 🤌            | 😭 Psi 🛛 🛛 🙆 2 Microsof                                                                                                              | t 👻 🜍 TIBCO iProces [ 🗁 :                                                                                               | AMI Core Mea 🛛 💽 2 Microsoft                                                    | 🗸 🔹 🦉 SIEMENS Soa     | . 🛛 🕓 🎮 🛃 🤐 10:45 AM |