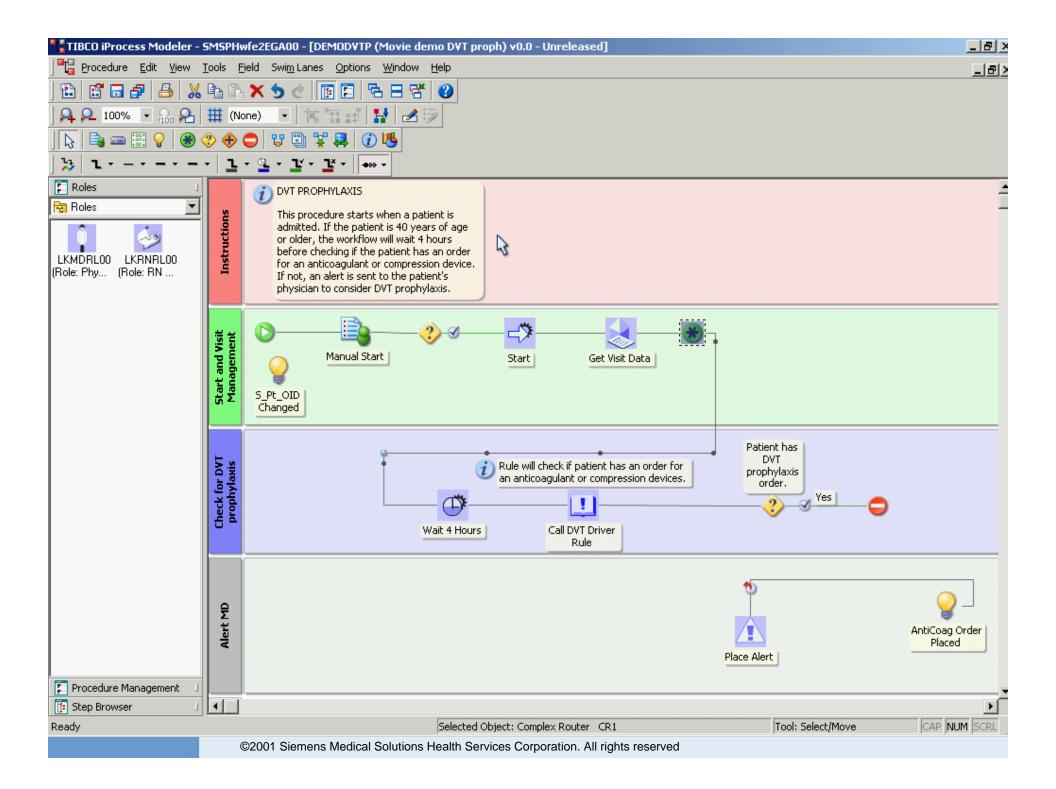

# **Example Workflows – currently live**

Patient Safety Allergy Assessment Tracking Critical Labs Deep Vein Thrombosis (DVT) Fall Risk Heparin Therapy Infection Control IV Site Management Microbiology/Antibiotics Pressure Ulcers Med Reconciliation Manager Pneumococcal Vaccination

<u>Clinical Guidelines</u> Acute Myocardial Infarction Congestive Heart Failure Diabetes Administrative 23 hour Observation Manager Admission Assessment Completion Admission Manager Advance Directive Charts to be Completed Notification Nursing Documentation Manager Off Campus Test/Open MRI Patient Factors Due Physician Notification of Pts. Admitted Positive Culture Manager

Operational Efficiency Radiation Therapy Prep Order Dietary Tray line Manager Bed Management