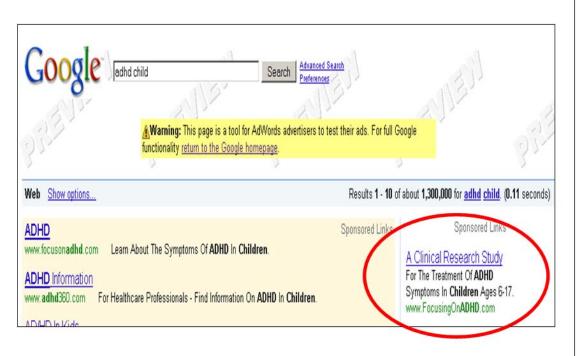

**Study Recruitment Advertisements – Study Acronyms** 

Is an acronym associated with the study?

- Best Practice: Encourage study teams to speak with Compliance from the start.
- Upon the acronym's first use, include the official title of the study or a brief explanation.
  - For example: The ADHD TEMPO Study This clinical research study is gathering data to help doctors determine the best time of day to administer the investigational non-stimulant medication in order to best address children's ADHD symptoms.

### SPD503-314 Sponsored Links

#### If your child has ADHD

We're conducting a research study that may help with their symptoms. www.ADHDTEMPOStudy.com

ADHD treatment options Evaluating a non-stimulant medication for children aged 6-12. www.ADHDTEMPOStudy.com

A clinical research study for the treatment of ADHD symptoms in children aged 6-12. www.ADHDTEMPOStudy.com

A clinical research study of a non-stimulant medication for children aged 6-12 with ADHD. www.ADHDTEMPOStudy.com

#### A clinical research study

that may help parents to address the symptoms of their child's ADHD. www.ADHDTEMPOStudy.com

When it comes to ADHD

and its potential treatments, it's important to know all your options.