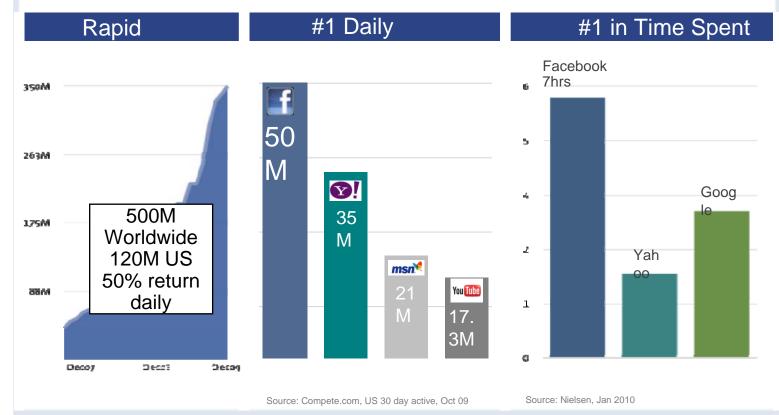

## **Points to Consider**

- 61% of Adults look online for medical help
- The various social media outlets account for a total of BILLIONS of people

## Why Consider Social Media?

## **Facebook Scale**