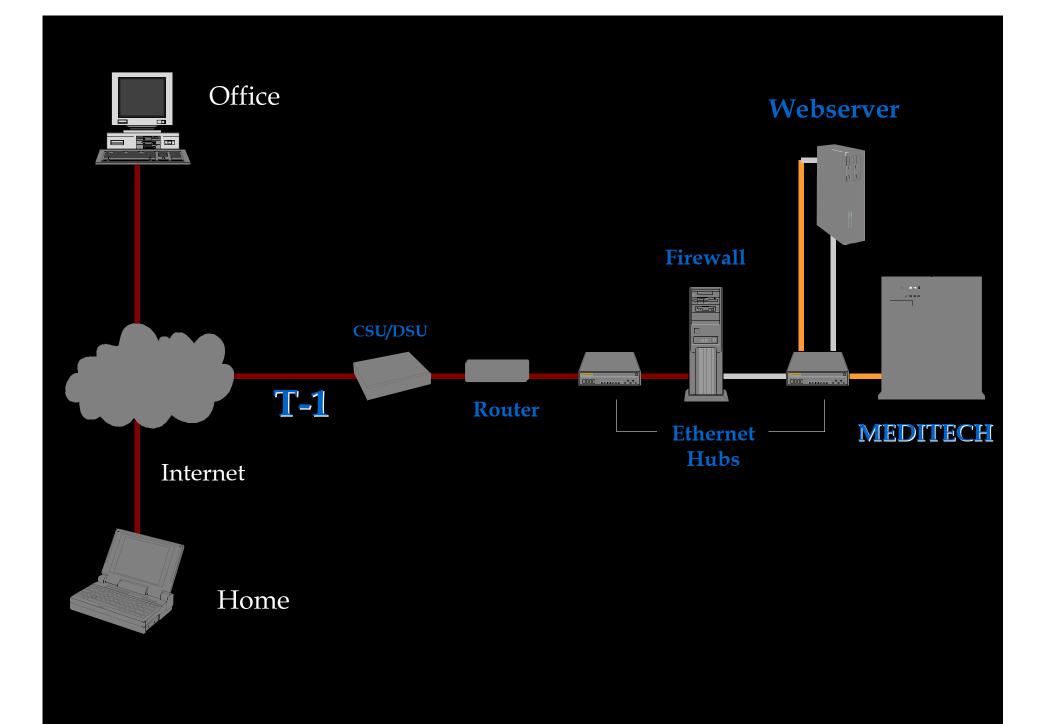

## Benefits of an Internet-Enabled Medical Practice

- •24 hour electronic medical record available anywhere
- •Continuous clinical data
- •Disease and care management protocols
- •Patient monitoring
- •Access to latest medical literature
- •E-mail communication with patients and colleagues
- •Quality assurance and clinical benchmarking
- •Consumer eligibility, claims processing, electronic payment
- •Informed patients / shared decision making
- •E-mail, chat and telemedicine enabled consultations