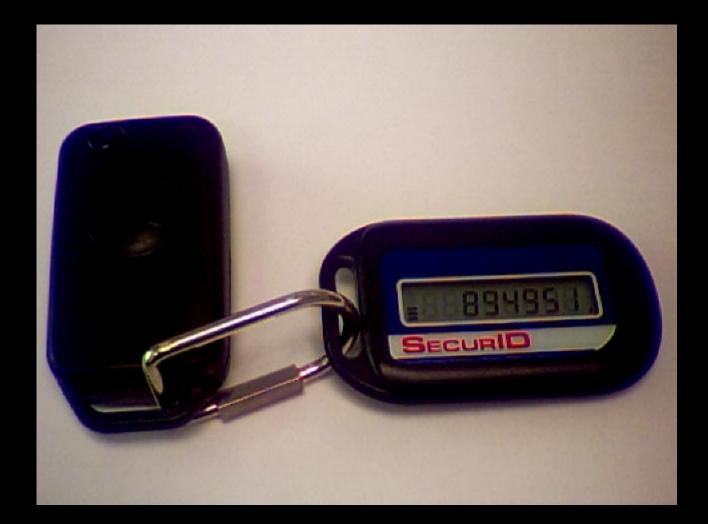

## VPN Key Fob

| 🖉 -                                                                                                                                                                                                                                                                                                                                                                                                                                                                                           | . 🗗 🗙 |
|-----------------------------------------------------------------------------------------------------------------------------------------------------------------------------------------------------------------------------------------------------------------------------------------------------------------------------------------------------------------------------------------------------------------------------------------------------------------------------------------------|-------|
| <u>F</u> ile <u>E</u> dit <u>V</u> iew F <u>a</u> vorites <u>T</u> ools <u>H</u> elp                                                                                                                                                                                                                                                                                                                                                                                                          |       |
| ← → → · ⊗ I ☆ ☆ ⊗ I → · · · · · · · · · · · · · · · · · ·                                                                                                                                                                                                                                                                                                                                                                                                                                     |       |
| 🛛 Links 🝘 Best of the Web 🔌 Channel Guide 🖉 Customize Links 🧔 Internet Explorer News 🧔 Internet Start 🖉 Windows 🖉 RealPlayer                                                                                                                                                                                                                                                                                                                                                                  | **    |
| Address https://webchart.overlakehospital.org/Home.asp                                                                                                                                                                                                                                                                                                                                                                                                                                        | ∂Go   |
| Image: MEDITECH Remote Workstation     Image: Comparison       Image: Options     Edit       Help                                                                                                                                                                                                                                                                                                                                                                                             | -     |
| Pt NEWTON,ISAAC Unit # 000352 Age/Sex 87 M User IS.KLP<br>Room E2 E211 A (Admitted May 27, 97)                                                                                                                                                                                                                                                                                                                                                                                                |       |
| Laboratory Data Summary Wed — Jun 18 (07:41)<br>Highlights Print Time Biscreen Messages(1) Jump                                                                                                                                                                                                                                                                                                                                                                                               |       |
| Test       Result Flag       Date       Time       11       12       13       14       15       16       17       18         ACT       ACT       GLUCOSE       120       Jun 11       UNK       120       120       120       120         GLUCOSE       120       Jun 11       UNK       120       120       120       120         LDH       180       (May 27, 97)       120       120       120       120         LD1       UNITS       75       (May 27, 97)       120       120       120 |       |
| LD1 ½ 30 (May 27, 97)<br>CK/CPK 189 (May 27, 97)<br>CKMB SCREEN NE6 (May 27, 97)<br>CHOLESTEROL 188 (May 27, 97)<br>DIGOXIN 1.4 Jun 11 UNK 1.4<br>ICBGJ Complete (May 27, 97)<br>PH 7.28 L (May 27, 97)<br>PH 7.28 L (May 27, 97)<br>PC02 60 L (May 27, 97)                                                                                                                                                                                                                                   |       |
| P02       60       L       (May 27, 97)         HC03       22       (May 27, 97)         S02       89       L       (May 27, 97)         BASE EXCESS       -3       (May 27, 97)         ICBCJ       Complete       Jun 11       UNK         MBC       6       Jun 11       UNK                                                                                                                                                                                                               |       |
| Test Result Flag Date Time   Wed   Thu   Fri   Sat   Sun   Mon   Tue   Wed  <br>Done Intranet                                                                                                                                                                                                                                                                                                                                                                                                 | •     |